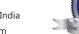

# Illuminated Inspection Magnifier

Illuminated Inspection Magnifier is a consistent tool that helps the manufacturer in testing the small components or parts using a magnified glass. It uses a convex lens to obtain magnified image of the object.

- Easy visual quality inspection
- Fitted with special imported lens and illuminator
- Illumination provided from top onto the test object
- Adjustable height and angle of inspection

With Illuminated Inspection Magnifier, magnified image of the object is seen along with light source from its top for clear visuality of test objects.

\* Any one select at the time of order.

### **Key Specifications:**

| Lens                 | Convex                     |
|----------------------|----------------------------|
| Light Source Wattage | 20 W                       |
| Power                | 220V , Single Phase, 50 Hz |

### Highlights:

| Magnifying glass | 1              |
|------------------|----------------|
| Arm              | Adjustable Arm |

Thank you customers for choosing us as your partners in growth!

\* TOTALER PROPOSES ONLY